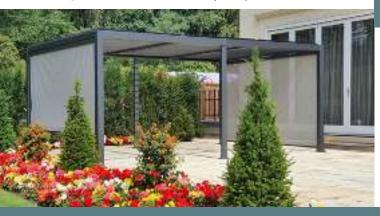

## THE SIDE SCREENS

Made from textilene, the screens can be oulled down to the required lenght for extra privacy and protection. Slightly transparent, they are a unique feature of the Galaxy gazebo.

Unrivaled for strength and beauty, textilene is made of PVC coated woven polyester non-stretch yarn which is not only very strong, but extremely visibly attractive.

It's also flame retardant, heat sealable, mildew resistant and stable under either hot or cold temperatures!

Textilene requires minimal maintenance, whilst the colours will remain crisp and vibrant after years of continuous outdoor exposure. That's why it's perfect for the Galaxy!