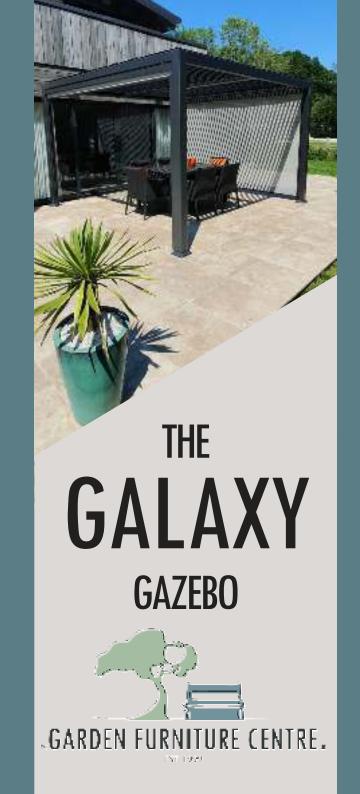

# A NEW ERA OF GAZEBO

Our Galaxy Gazebo is setting the trend in modern gazebo design.

The design is simplistic but feels highly contemporary which will certainly enhance the feel of any outdoor space.

The main frames and roof shutters are made from toughened aluminium with a charcoal grey powder coating that adds to this contemporary feel.

# SO WHY THE GALAXY?

The Galaxy Gazebo is perfect for alfresco dining, even in the colder, wetter weather. You can also use the gazebo to house your hot tub.