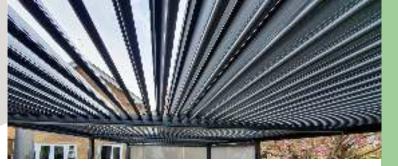

## THE LOUVERED ROOF

The louvered roof is a key feature of the Galaxy's unique design. Two easy mechanisms are located on the back two corners of the gazebo which wind the roof shutters to open and close, to allow both air and light to enter when required

The mechanisms that facilitate this gazebo are robust and built to last so they won't fail over time.