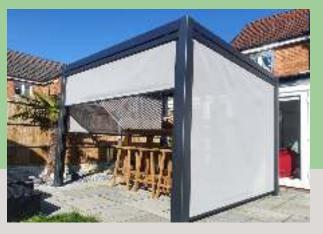

# A NEW ERA OF GAZEBO

Our Galaxy Gazebo is setting the trend in modern gazebo design.

The design is simplistic but feels highly contemporary which will certainly enhance the feel of any outdoor space.

The main frames and roof shutters are made from toughened aluminium with a charcoal grey powder coating that adds to this contemporary feel.

# SO WHY THE GALAXY?

The Galaxy Gazebo is perfect for alfresco dining, even in the colder, wetter weather. You can also use the gazebo to house your hot tub.

## THE SIDE SCREENS

Made from textilene, the screens can be oulled down to the required lenght for extra privacy and protection. Slightly transparent, they are a unique feature of the Galaxy gazebo.

Unrivaled for strength and beauty, textilene is made of PVC coated woven polyester non-stretch yarn which is not only very strong, but extremely visibly attractive.