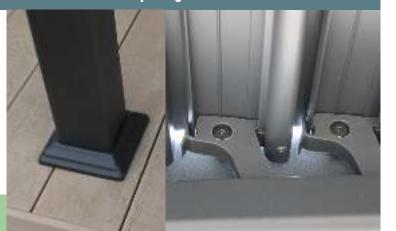

# THE DRAINAGE SYSTEM

Another clever part of this gazebo is the drainage system. When the shuttered roof is completely closed, water will run into the drainage channels housed within the shuttered roof sections and then continue to run down inside the legs, finally exiting out of the bottom into the anchored surface.

The drainage channels are cleverly designed for discreet disposing of excess rain water.