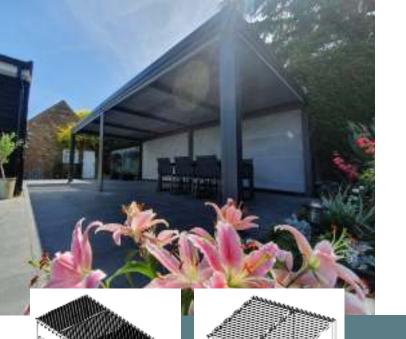

# A NEW ERA OF GAZEBO

Our Galaxy Gazebo is setting the trend in modern gazebo design.

The design is simplistic but feels highly contemporary which will certainly enhance the feel of any outdoor space.

The main frames and roof shutters are made from toughened aluminium with a charcoal grey powder coating that adds to this contemporary feel.

The Gazebo is resistant to winds up to 120km/h & even snow.

# SO WHY THE GALAXY?

The Galaxy Gazebo is perfect for alfresco dining, even in the colder, wetter weather. You can also use the gazebo to house your hot tub.

## THE LOUVERED ROOF

The louvered roof is a key feature of the Galaxy's unique design. Two easy mechanisms are located on the back two corners of the gazebo which wind the roof shutters to open and close, to allow both air and light to enter when required

## THE SIDE SCREENS

Made from textilene, the screens can be oulled down to the required lenght for extra privacy and protection. Slightly transparent, they are a unique feature of the Galaxy gazebo.

Unrivaled for strength and beauty, textilene is made of PVC coated woven polyester non-stretch yarn which is not only very strong, but extremely visibly attractive.