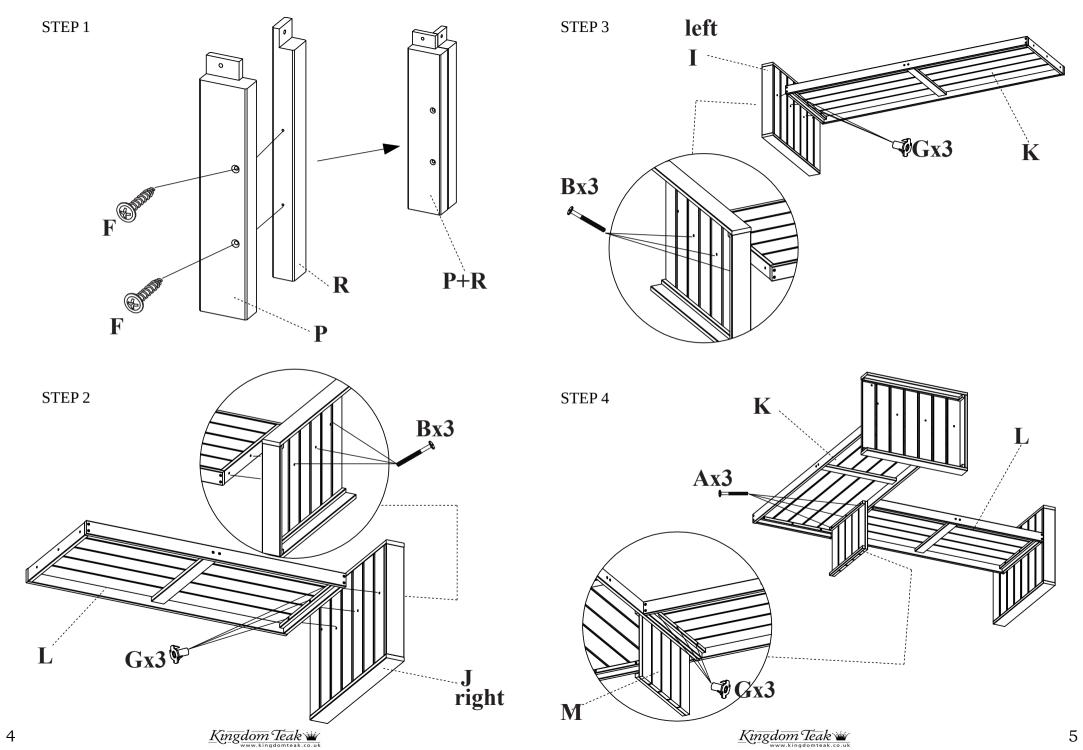

## READ IN FULL BEFORE COMMENCING ASSEMBLY

Thank you for purchasing the Corner  $2,1 \times 2,1 \text{ M}$ .