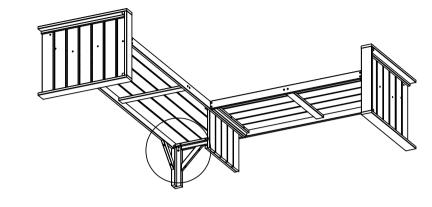

nsects (larva). The timber is kiln dried and pre-treated to category 3, giving a 10-year plus life span. As part of the weathering process cracks will appear, this is the normal behavior of the timber and the furniture is designed with this in mind with its strength and durability remaining unaffected.

## **MAINTENANCE:**

It is recommended to regularly sweep dust and remove any stains. The table can be cleaned using soapy water and a stiff brush. Allow the timber to dry before applying any preservative. More severe stains, such as bird droppings or mould, can be removed by using a timber cleaner. Alternatively a medium grit sandpaper can be used.

It is strongly advised to treat your furniture annually with a good quality softwood timber preservative. Otherwise the timber will rot.