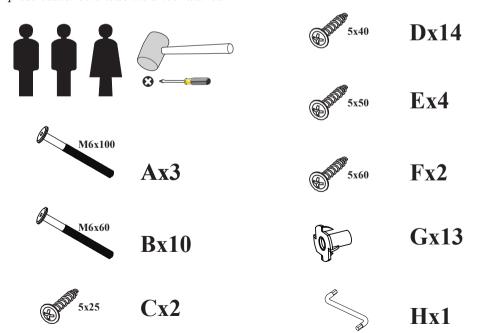

as insects (larva). The timber is kiln dried and pre-treated to category 3, giving a 10-year plus life span. As part of the weathering process cracks will appear, this is the normal behavior of the timber and the furniture is designed with this in mind with its strength and durability remaining unaffected.

## **MAINTENANCE:**

It is recommended to regularly sweep dust and remove any stains. The table can be cleaned using soapy water and a stiff brush. Allow the timber to dry before applying any preservative. More severe stains, such as bird droppings or mould, can be removed by using a timber cleaner. Alternatively a medium grit sandpaper can be used.

It is strongly advised to treat your furniture annually with a good quality softwood timber preservative. Otherwise the timber will rot.