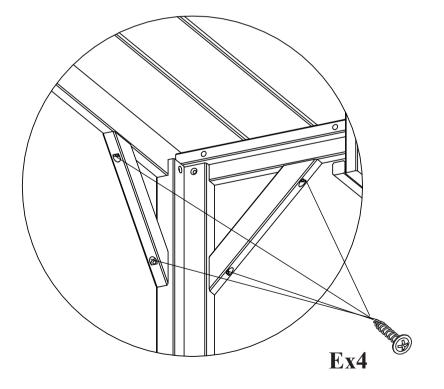

## READ IN FULL BEFORE COMMENCING ASSEMBLY

Thank you for purchasing the Corner  $2,1 \times 2,1 \text{ M}$ .