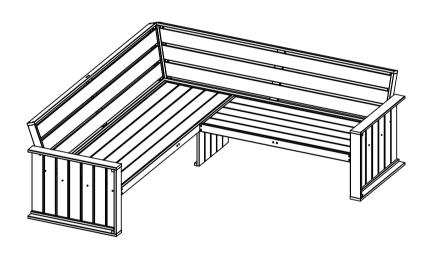

CORNER 2,1 x 2,1M 210x210x78cm

# ASSEMBLY INSTRUCTION

## READ IN FULL BEFORE COMMENCING ASSEMBLY

Thank you for purchasing the Corner  $2,1 \times 2,1 \text{ M}$ .

### SAFETY NOTE:

READ INSTRUCTIONS IN FULL BEFORE COMMENCING ASSEMBLY.

This table is very heavy and TWO PEOPLE are required to assemble and lift the table. ALWAYS LIFT the table while moving. DO NOT DRAG the table as it may damage the legs.

#### INFORMATION ABOUT YOUR PICNIC TABLE:

Your table is made of FSC certified pine. The timber has been impregnated to protect your furniture against rot, mould, as well as insects (larva). The timber is kiln dried and pre-treated to category 3, giving a 10-year plus life span. As part of the weathering process cracks will appear, this is the normal behavior of the timber and the fur