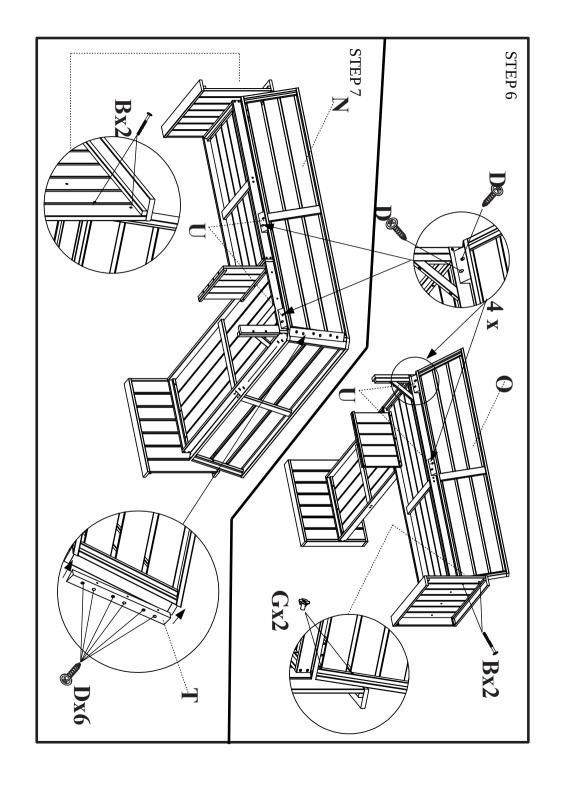

CORNER 2,1 x 2,1M 210x210x78cm

# ASSEMBLY INSTRUCTION

## READ IN FULL BEFORE COMMENCING ASSEMBLY

Thank you for purchasing the Corner  $2,1 \times 2,1 \text{ M}$ .

### SAFETY NOTE:

READ INSTRUCTIONS IN FULL BEFORE COMMENCING ASSEMBLY.

This table is very heavy and TWO PEOPLE are required to assemble and lift the table. ALWAYS LIFT the table while moving. DO NOT DRAG the table as it may damage the legs.

#### INFORMATION ABOUT YOUR PICNIC TABLE:

Your table is made of FSC certified pine. The timber has been impregnated to protect your furniture against rot, mould, as well as insects (larva). The timber is kiln dried and pre-treated to category 3, giving a 10-year plus life span. As part of the weathering process cracks will appear, this is the normal behavior of the timber and the