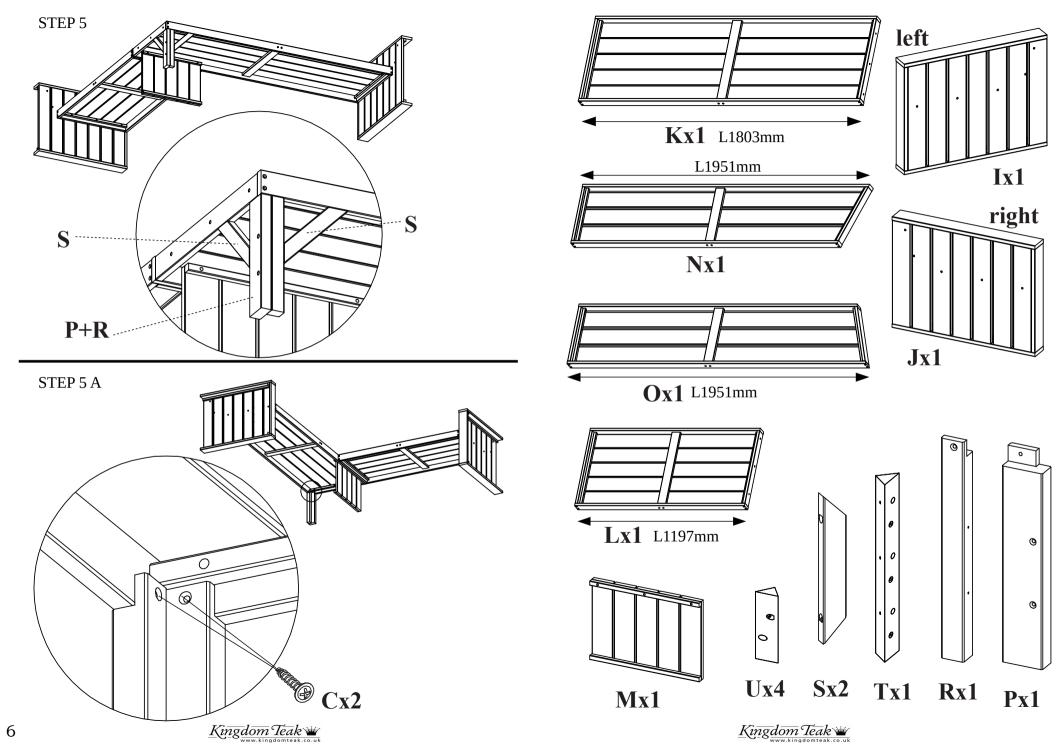

## READ IN FULL BEFORE COMMENCING ASSEMBLY

Thank you for purchasing the Corner  $2,1 \times 2,1 \text{ M}$ .